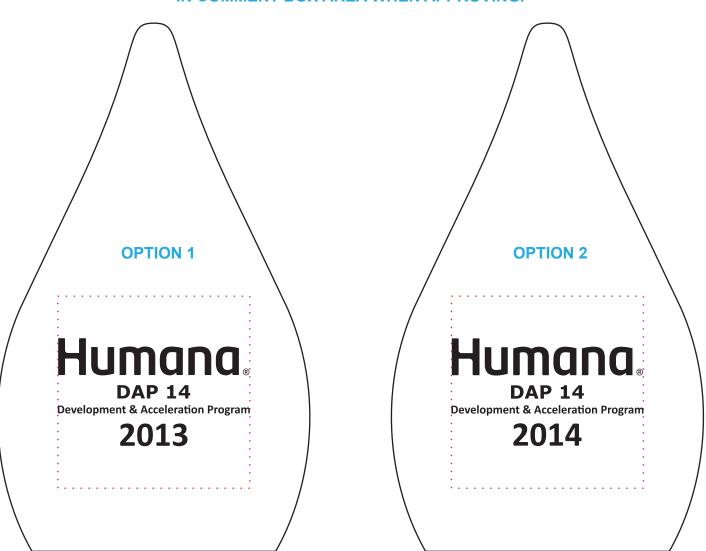

**eProof** 

2 Split Rock Drive Suite 11, Cherry Hill, NJ 08003 **Telephone**: 1-856 424-4818 or 1-800 320-1510

Fax: 1-856 424-5269

Hours of Operation: 9:00 - 5:30 pm Eastern, M - F

Customer Service E-mail: service@garrettspecialties.com

**Order#**: 123660

**Product:** Fusion Art Glass Award - Green

**Item #**: 1091-305103

Imprint Method: Sand Carve on the Front - Gold Color Fill

## PLEASE INDICATE OPTION 1 OR 2 IN COMMENT BOX AREA WHEN APPROVING.



## \*\*\*IMPORTANT INFORMATION\*\*\* (PLEASE READ)

Please proof carefully for spelling errors, omissions, and layout accuracy. It is your responsibility to correct any errors. Garrett Specialties assumes no responsibility for errors after a proof has been authorized to print. Please note changes or revisions to your proof from your original instructions may cause revision in your ship date. Delays in paper proof approval also may require a change in your schedule ship dates. Occasionally, some fax machines may distort the image. Please pay close attention to numbers.

It is imperative that you view your e-proof and submit your approval and/or changes promptly to maintain your anticipated delivery date.

Please keep in mind that this virtual proof is not a printed sample of your artwork