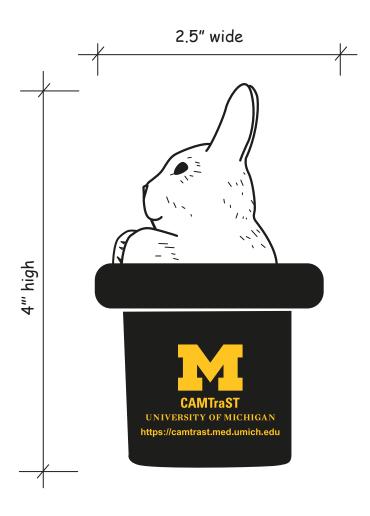

Order#: 123674

**Product:** Magic Rabbit Stress Ball

Item #: 1364-307598

Imprint Method: Pad Print on the Side of Tophat - Yellow 123

NOTE: Artwork has been adjusted to meet printing standards.