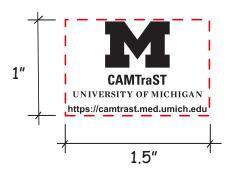

Order#: 123674

**Product:** Magic Rabbit Stress Ball

Item #: 1364-307598

Imprint Method: Pad Print on the Side of Tophat - Yellow 123

NOTE: Artwork has been adjusted to meet printing standards.