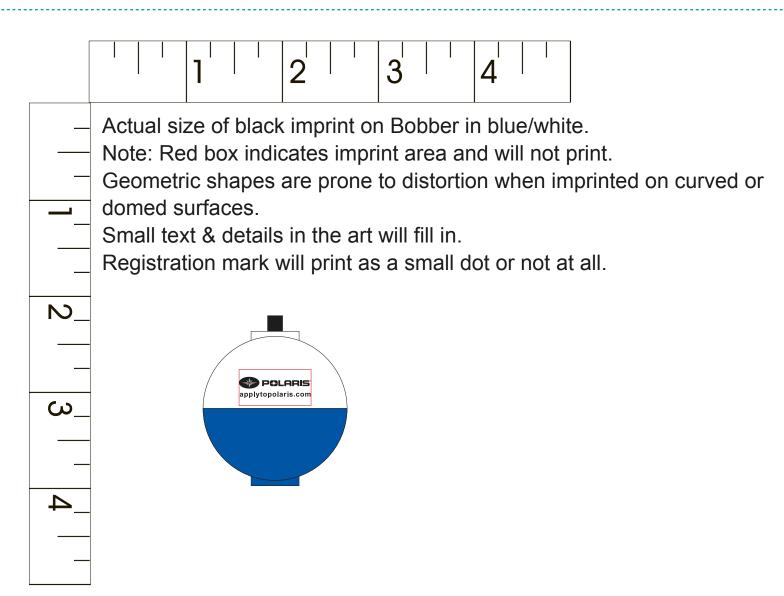

Order#: 123669 Product: Fishing Bobber - Blue & White Item #: 1280-104606 Imprint Method: Screen Print on the Across Split - Black