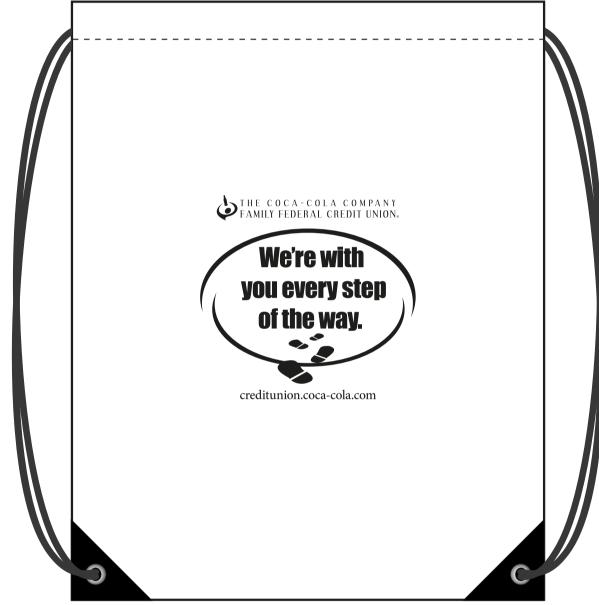

Order#: 123668

**Product:** Barato Drawstring Backpack - White

**Item #**: 1206-102959

Imprint Method: Screen Print on the Front Panel - Black

Actual Size of Imprint
Dotted Lines Do Not Print
8" x 8"

creditunion.coca-cola.com

## 38% of Actual size

PLEASE REVIEW THIS PROOF VERY CAREFULLY AND REPLY BACK WITH YOUR APPROVAL OR CHANGES.