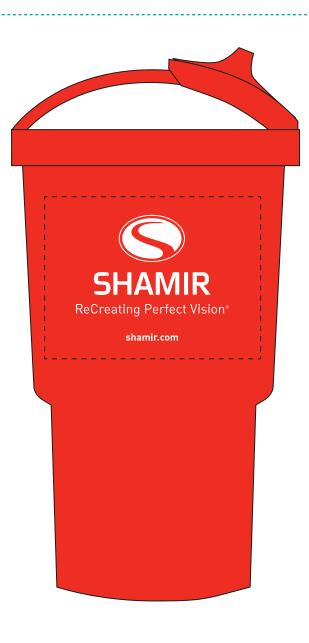

Order#: 123654

Product: Tahoe Double Wall Tumbler - 18 oz - Translucent Red

Item #: 1206-307456

Imprint Method: Screen Print on the Side - White

**Actual Size of Imprint Dotted Lines Do Not Print** 3" x 2 1/4"