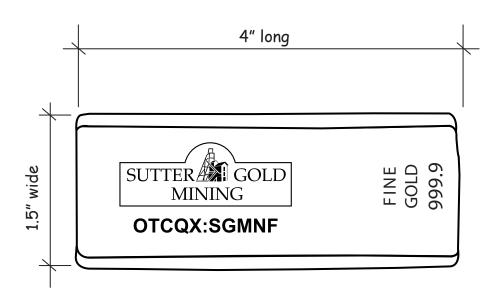

**Order#**: 123653

**Product:** Gold Bar Stress Reliever

Item #: 1364-308029

Imprint Method: Screen Print on the Top - Black