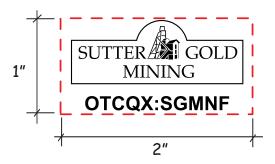

**Order#**: 123653

**Product:** Gold Bar Stress Reliever

Item #: 1364-308029

Imprint Method: Screen Print on the Top - Black