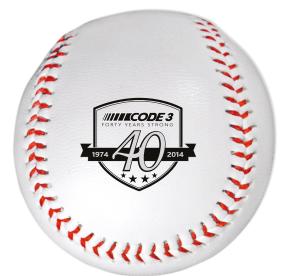

Order#: 123652 Product: Regulation Size Baseball Item #: 1092-108466 Imprint Method: Screen Print on the Centered - Black

> Actual Size of Imprint Dotted Lines Do Not Print 1" diameter

thin lines in bar before CODE 3 will blend together. 1974-2014 can fill in