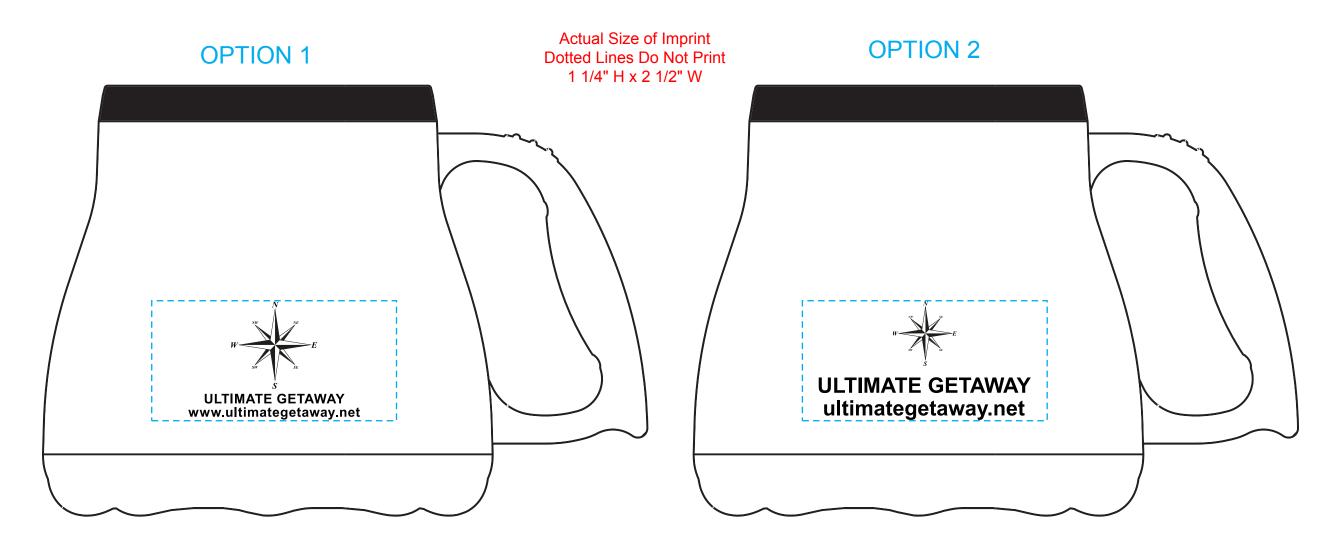

**Order#**: 123649

**Product:** Low Rider Mug - Harvest Green

**Item #**: 1098-102492

Imprint Method: Screen Print on the Side One - Metalic Gold 872

## PLEASE INDICATE OPTION 1 OR 2 IN COMMENT BOX AREA WHEN APPROVING.

## DOTTED LINE SHOWS MAXIMUM IMPRINT AREA.