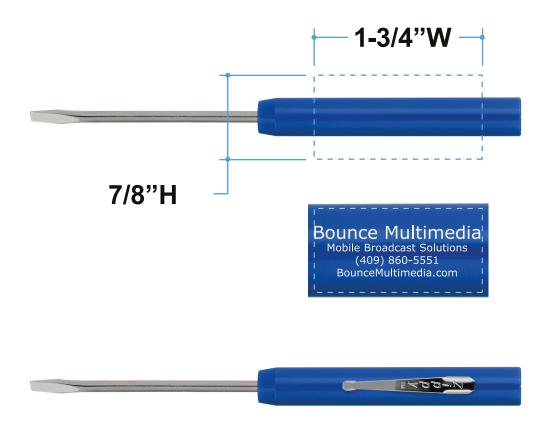

Order#: 123647 Product: Corn Plastic Flathead Screwdriver - Blue Item #: 1215-301453 Imprint Method: Screen Print on the Handle - White