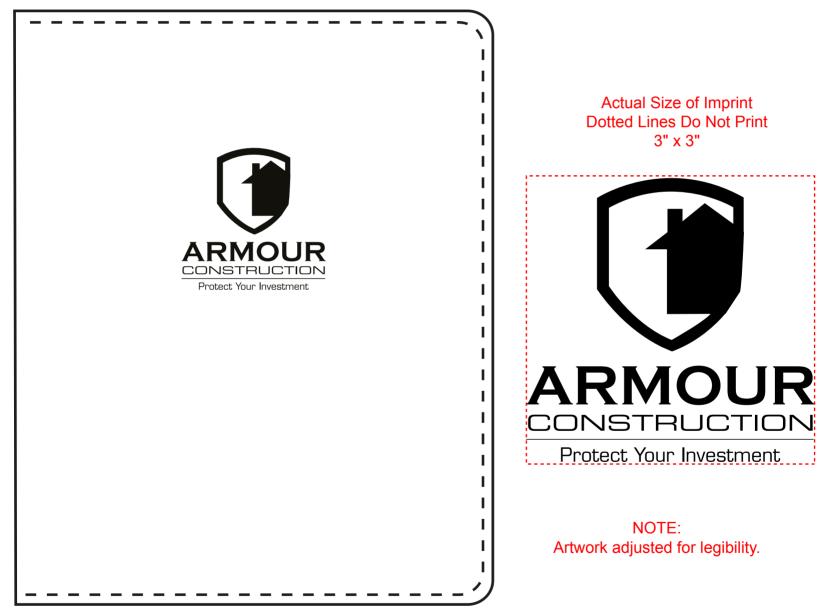

Order#: 123646 Product: LeatherThree Ring Binder Item #: 1041-100567 Imprint Method: Deboss on the Front Cover- Debossed

eProo