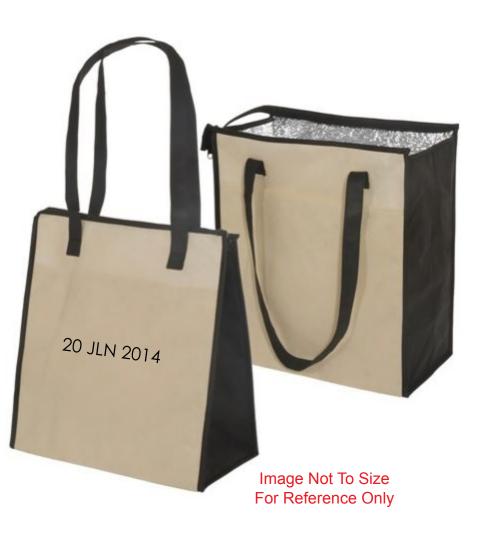

## Order#: 123641 Product: Insulated ShoppingTote - Black/Natural Item #: 1097-301885 Imprint Method: HeatTransfer on the First Side - Black

Actual Size of Imprint Dotted Lines Do Not Print 5"w x 7"h on front

## 20 JLN 2014