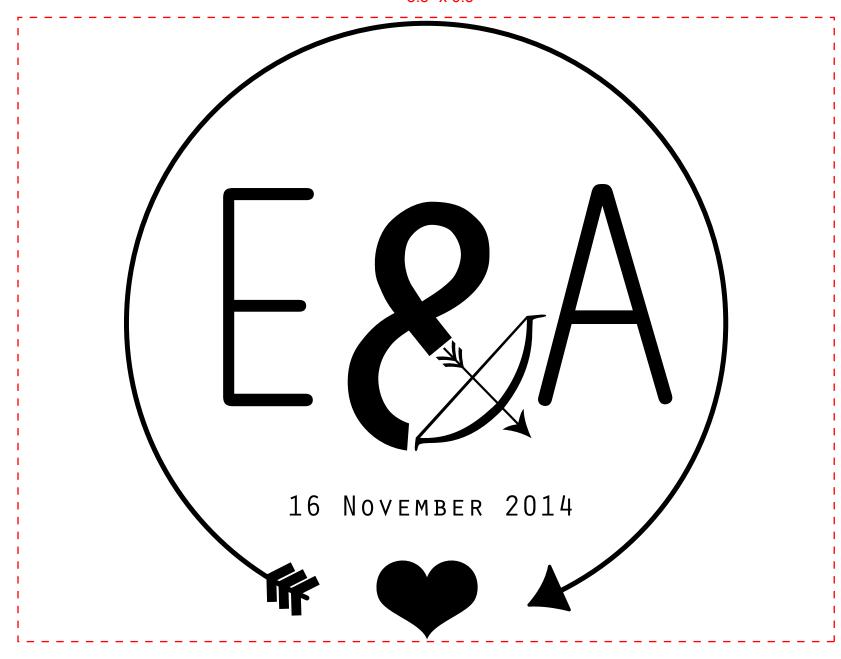

**Order#**: 123628

**Product:** Front Row Seat Cushion - Black

**Item #**: 1008-307174

Imprint Method: Screen Print on the Front Pouch - White

Actual Size of Imprint
Dotted Lines Do Not Print
8.5" x 6.5"