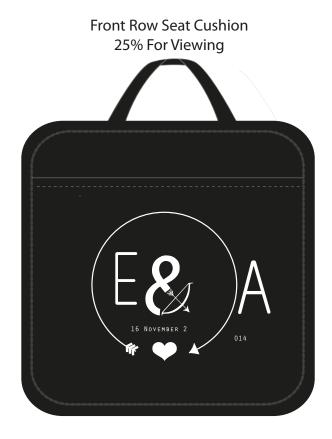

**Order#**: 123628

**Product:** Front Row Seat Cushion - Black

**Item #**: 1008-307174

Imprint Method: Screen Print on the Front Pouch - White

Actual Size of Imprint
Dotted Lines Do Not Print
8.5" x 6.5"