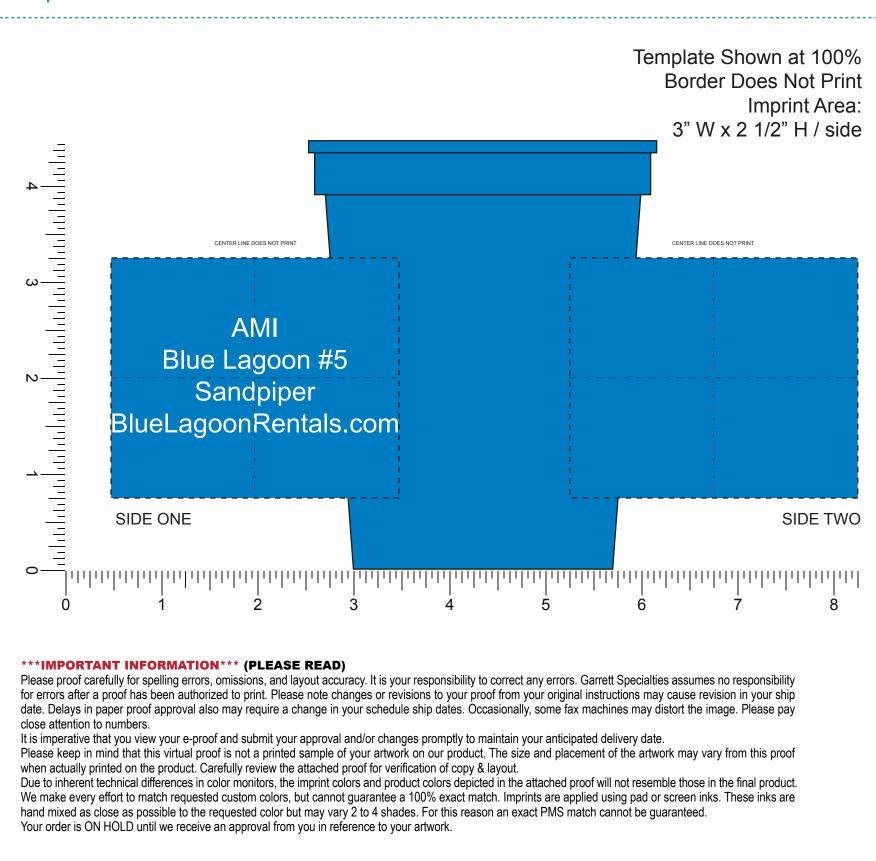

Order#: 123612

**Product:** Transparent Stadium Cup - 16oz - Translucent Blue

**Item #**: 116-303672

Imprint Method: Screen Print on the Side 1 - White

Please proof carefully for spelling errors, omissions, and layout accuracy. It is your responsibility to correct any errors. Garrett Specialties assumes no responsibility for errors after a proof has been authorized to print. Please note changes or revisions to your proof from your original instructions may cause revision in your ship date. Delays in paper proof approval also may require a change in your schedule ship dates. Occasionally, some fax machines may distort the image. Please pay