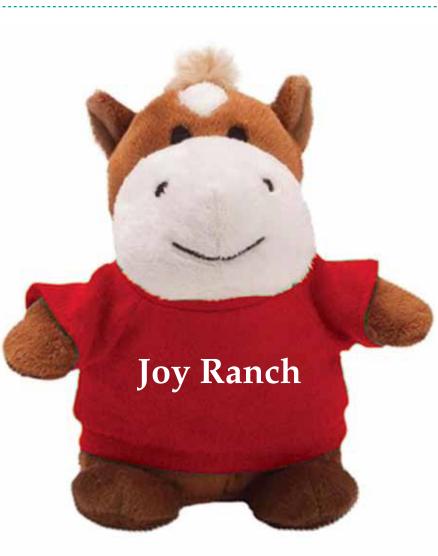

Order#: 123621 Product: Horse Bean Bag Buddies - RedT-Shirt Item #: 1039-308301 Imprint Method: Screen Print on the Shirt (Center) - White