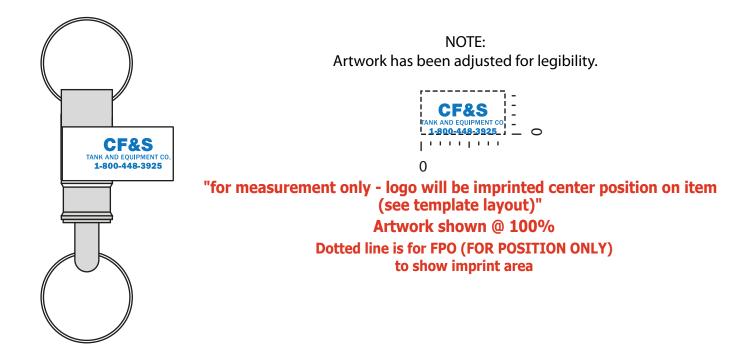

Order#: 123617 Product: Separator Key Holder Item #: 1097-300636 Imprint Method: 4 Color Process on the Tube

It is imperative that you view your e-proof and submit your approval and/or changes promptly to maintain your anticipated delivery date.

Please keep in mind that this virtual proof is not a printed sample of your artwork on our product. The size and placement of the artwork may vary from this proof when actually printed on the product. Carefully review the attached proof for verification of copy & layout.

Due to inherent technical differences in color monitors, the imprint colors and product colors depicted in the attached proof will not resemble those in the final product. We make every effort to match requested custom colors, but cannot guarantee a 100% exact match. Imprints are applied using pad or screen inks. These inks are hand mixed as close as possible to the requested color but may vary 2 to 4 shades. For this reason an exact PMS match cannot be guaranteed. Your order is ON HOLD until we receive an approval from you in reference to your artwork.