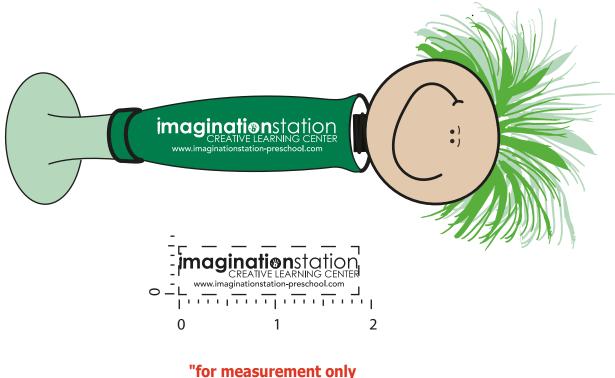

Order#: 123613 Product: Goofy Pen - Green Item #: 1070-106501 Imprint Method: Pad Print on the Barrel - White

logo will be imprinted center position on item (see template layout)"

Artwork shown @ 100% Dotted line is for FPO (FOR POSITION ONLY) to show imprint area