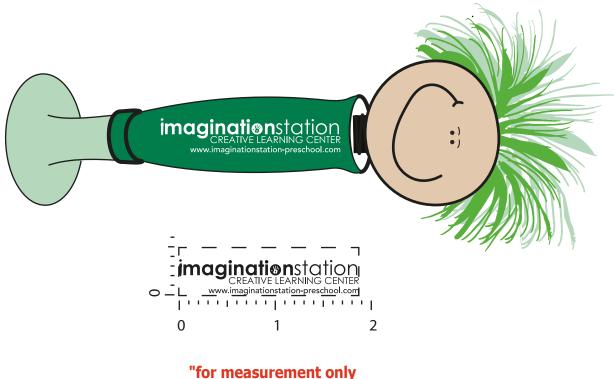

Order#: 123613 Product: Goofy Pen - Green Item #: 1070-106501 Imprint Method: Pad Print on the Barrel - White

logo will be imprinted center position on item (see template layout)"

Artwork shown @ 100% Dotted line is for FPO (FOR POSITION ONLY) to show imprint area