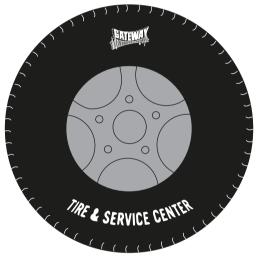

Order#: 123609

Product: Tire Stress Ball Item #: 1206-104910

Imprint Method: Pad Print on the Around Tire-Front - White

## PLEASE INDICATE OPTION 1 OR 2 IN COMMENT BOX AREA WHEN APPROVING.

**OPTION 1** 

**FRONT** 

OPTION 2

**FRONT** 

BACK