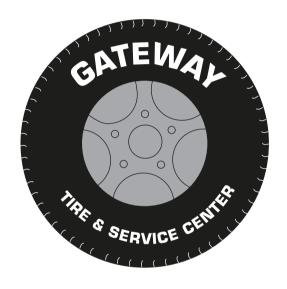

Order#: 123609

Product: Tire Stress Ball Item #: 1206-104910

Imprint Method: Pad Print on the Around Tire-Front - White

## PLEASE INDICATE OPTION 1 OR 2 IN COMMENT BOX AREA WHEN APPROVING.

**OPTION 1** 

**FRONT** 

OPTION 2

**FRONT** 

BACK