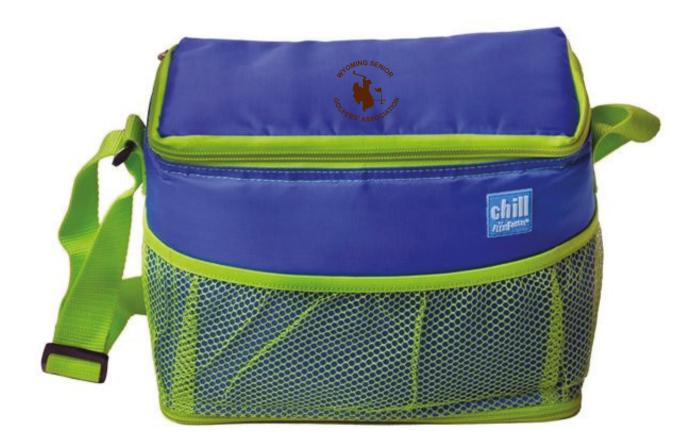

**Order#**: 123606

Product: CHILL by Flexi-Freeze® 6-Can Cooler with Mesh Pockets - Royal/Lime

Item #: 1039-310594

Imprint Method: Screen Print on the Lid - Brown 4625

Actual Size of Imprint
Dotted Lines Do Not Print
4W x 2H

Image Not To Size For Reference Only