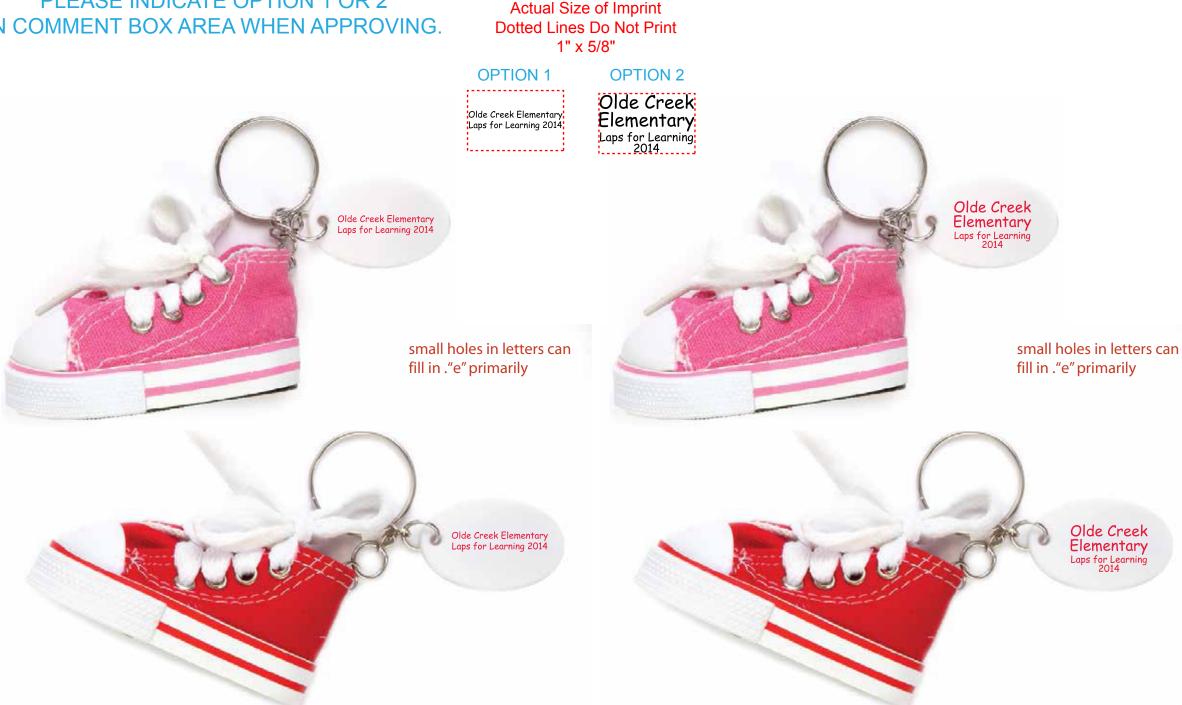

**Order#:** 123605 **Product:** Sneaker Key Chain **Item #:** 1092-306514 Imprint Method: Screen Print on the Oval Tag - Red 186 eProof

## PLEASE INDICATE OPTION 1 OR 2 IN COMMENT BOX AREA WHEN APPROVING.