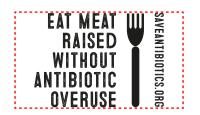

Order#: 123604 Product: Pig Magnet - Black Item #: 1098-304096 Imprint Method: Screen Print on the Front Side - White

> Actual Size of Imprint Dotted Lines Do Not Print 1" H x 1 3/4 W