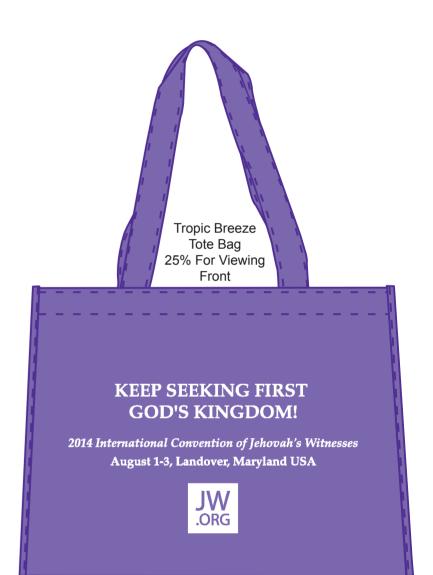

Order#:123589Product:Tropic Breeze Tote Bag - PurpleItem #:1008-305966Imprint Method:Screen Print on the Front - White

Actual Size of Imprint Dotted Lines Do Not Print 12" x 8"

## KEEP SEEKING FIRST GOD'S KINGDOM!

## 2014 International Convention of Jehovah's Witnesses

## August 1-3, Landover, Maryland USA