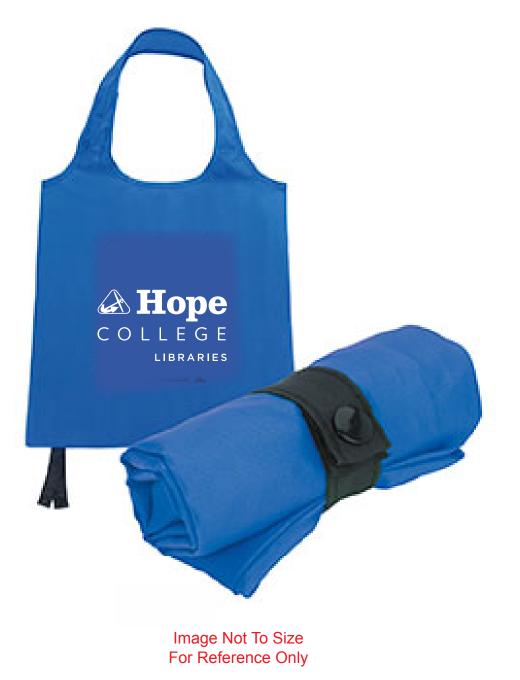

Order#: 123583 Product: Reusable Foldable Tote - Blue Item #: 1086-310798 Imprint Method: Screen Print on the Fron - White

\_\_\_\_\_

Actual Size of Imprint Dotted Lines Do Not Print 8"w x 8"h