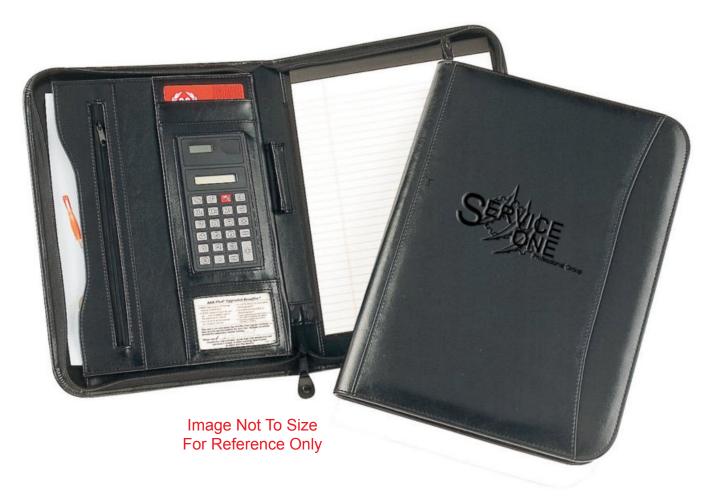

CAREFULLY REVIEW THE ARTWORK ATTACHED.

Order#: 123576

**Product:** Office Portfolio - Black

Item #: 1101-309209

**Imprint Method**: Debossed on the Front

Actual Size of Imprint **Dotted Lines Do Not Print** 6"W x 4"H