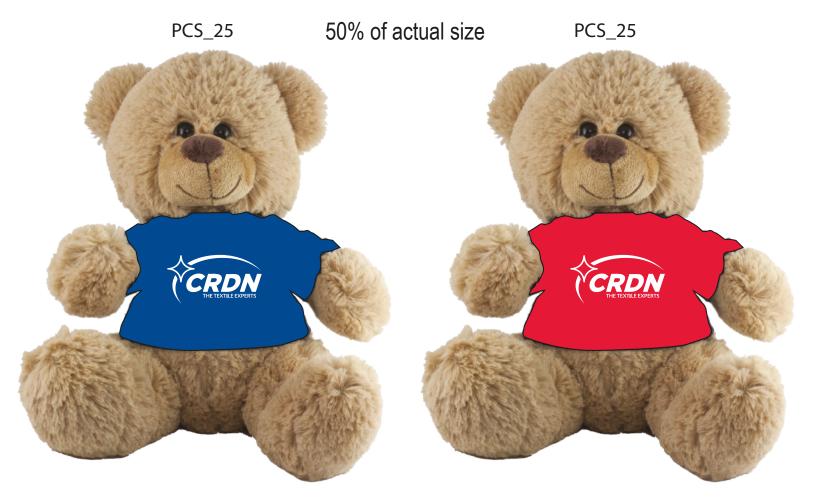

**Order#**: 123569

Product: Cuddly Stuffed Bear - 25: Navy, 25: Red

Item #: 1206-307615

Imprint Method: Pad Print on the T-Shirt - White

Actual Size of Imprint
Dotted Lines Do Not Print
2" x 2" on Tee