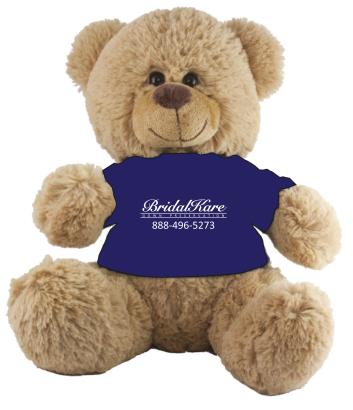

**Order#**: 123569

Product: Cuddly Stuffed Bear - 25 Red, 25 Navy

Item #: 1206-307615

Imprint Method: Pad Print on the T-Shirt - White

Actual Size of Imprint
Dotted Lines Do Not Print
2" x 2" on Tee

25 PCS 25 PCS 45% of actual size