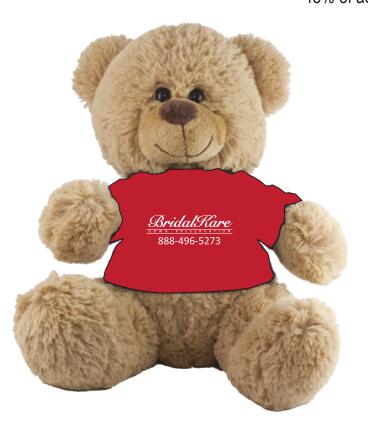

**Order#**: 123569

Product: Cuddly Stuffed Bear - 25 Red, 25 Navy

Item #: 1206-307615

Imprint Method: Pad Print on the T-Shirt - White

Actual Size of Imprint
Dotted Lines Do Not Print
2" x 2" on Tee

25 PCS 25 PCS 45% of actual size