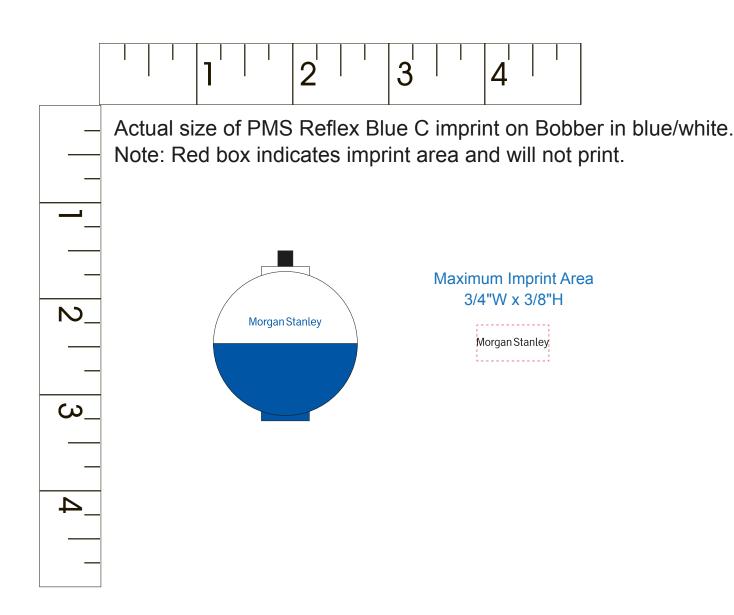

Order#: 123567

**Product:** Fishing Bobber - Blue & White

**Item #**: 1280-104606

Imprint Method: Screen Print on the Top - Reflex Blue

## \*\*\*IMPORTANT INFORMATION\*\*\* (PLEASE READ)

Please proof carefully for spelling errors, omissions, and layout accuracy. It is your responsibility to correct any errors. Garrett Specialties assumes no responsibility for errors after a proof has been authorized to print. Please note changes or revisions to your proof from your original instructions may cause revision in your ship date. Delays in paper proof approval also may require a change in your schedule ship dates. Occasionally, some fax machines may distort the image. Please pay close attention to numbers.