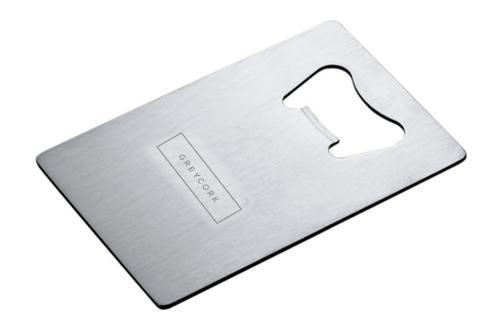

CAREFULLY REVIEW THE ARTWORK ATTACHED.

Order#: 123566

**Product:** Stainless Credit Card Size Bottle Opener

Item #: 1067-105259

Imprint Method: Laser Engraved on the Side 1: Opener Top - Below Opener