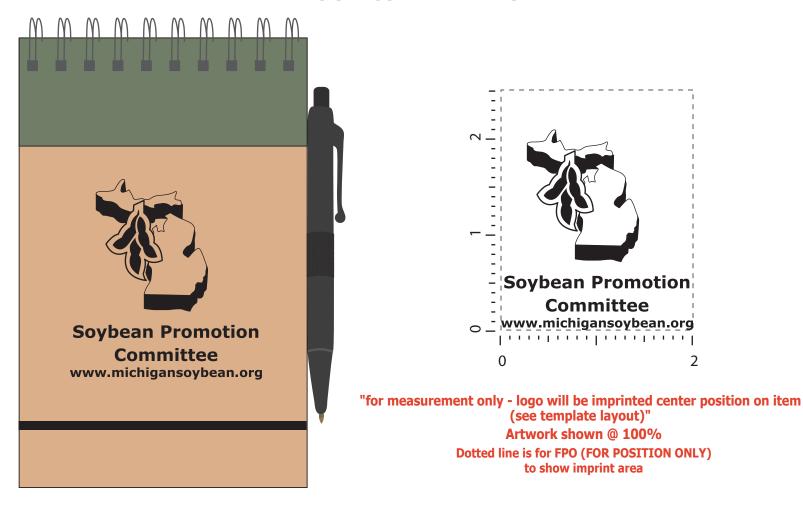

Order#: 123558 Product: Pocket-Eco Note Keeper - Green Item #: 1097-300061 Imprint Method: Pad Print on the Front

## Silver will not be visible on this Natural colored area of product. We strongly suggest Black imprint.