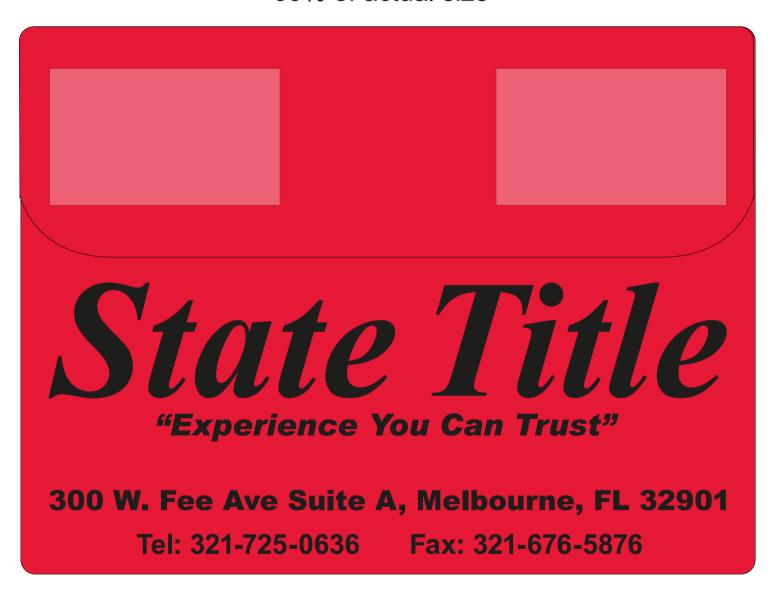

Order#: 123557

Product: Junior Portfolio - Red

Item #: 1206-102771

Imprint Method: Screen Print on the Below Flap - Black

## 60% of actual size

PLEASE REVIEW THIS PROOF VERY CAREFULLY AND REPLY BACK WITH YOUR APPROVAL OR CHANGES.