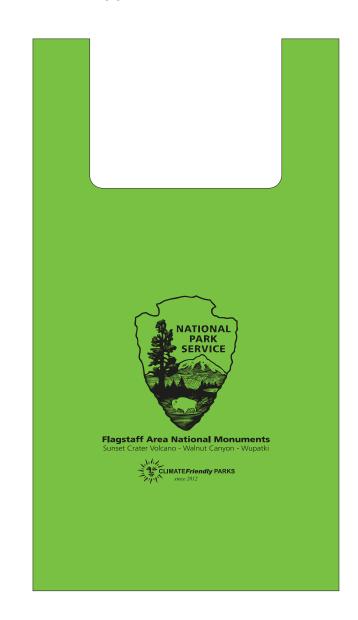

**Order#**: 123552

Product: Non-Woven Lite Grocery Bag - Lime

**Item #**: 1206-300578

Imprint Method: Screen Print on the Front - Black

Actual Size of Imprint
Dotted Lines Do Not Print
7"W x 8"H

## Flagstaff Area National Monuments

Sunset Crater Volcano - Walnut Canyon - Wupatki

25% of Actual size