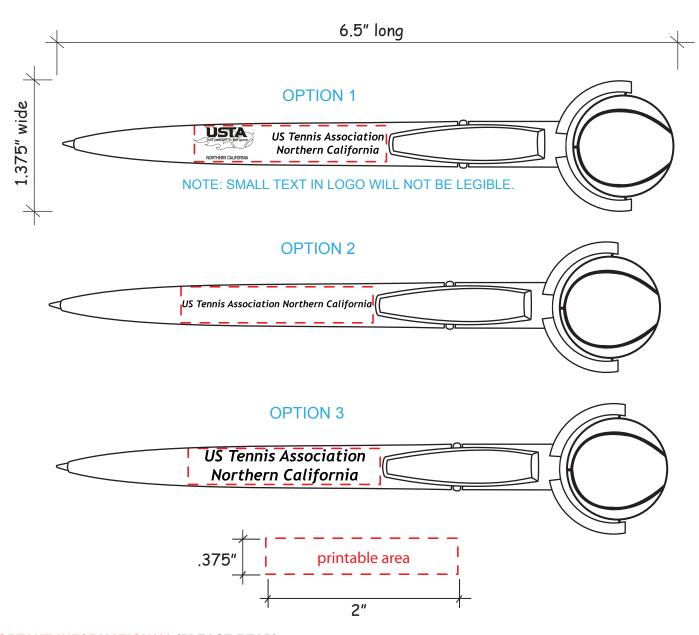

**Order#**: 123549

**Product**: Tennis Ball Squeezie Top Pen

Item #: 1364-308090

Imprint Method: Screen Print on the Barrel - Red 186

## \*\*\*IMPORTANT INFORMATION\*\*\* (PLEASE READ)

Please proof carefully for spelling errors, omissions, and layout accuracy. It is your responsibility to correct any errors. Garrett Specialties assumes no responsibility for errors after a proof has been authorized to print. Please note changes or revisions to your proof from your original instructions may cause revision in your ship date. Delays in paper proof approval also may require a change in your schedule ship dates. Occasionally, some fax machines may distort the image. Please pay close attention to numbers.

It is imperative that you view your e-proof and submit your approval and/or changes promptly to maintain your anticipated delivery date.

Please keep in mind that this virtual proof is not a printed sample of your artwork on our product. The size and placement of the artwork may vary from this proof when actually printed on the product. Carefully review the attached proof for verification of copy & layout.