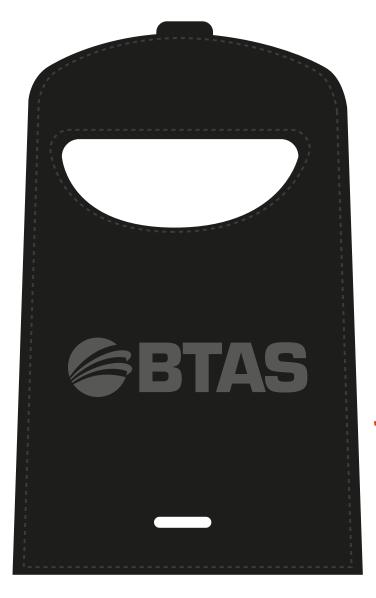

**Order#:** 123548

**Product:** Midtown Mobile Phone Cradle

**Item #**: 1097-305118

Imprint Method: Debossed on the Front

"Black portions of logo will deboss (depress) and white portions will appear as emboss (raised) areas of the leather substrate."

"for measurement only - logo will be imprinted center position on item (see template layout)"

Artwork shown @ 100%

Dotted line is for FPO (FOR POSITION ONLY)

to show imprint area