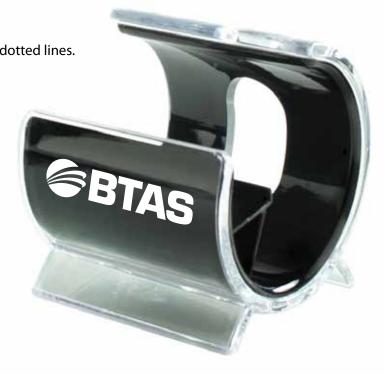

**Order#**: 123548

**Product:** Media Stand - Black

Item #: 1064-307691

Imprint Method: Pad Print on the Front - White

IMPRINT: The imprint is 1 3/4" x 7/8" and is represented by dotted lines.