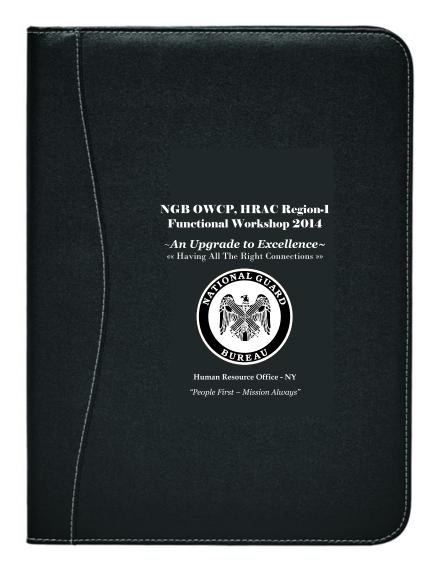

**Order#**: 123546

**Product:** Executive Padfolio Item #: 1206-305611

Imprint Method: Screen Print on the On Front - White

**Actual Size of Imprint Dotted Lines Do Not Print** 6" x 11"

## NGB OWCP, HRAC Region-I Functional Workshop 2014

## ~An Upgrade to Excellence~

«« Having All The Right Connections »»

**Human Resource Office - NY** 

"People First – Mission Always"

Image Not To Size For Reference Only