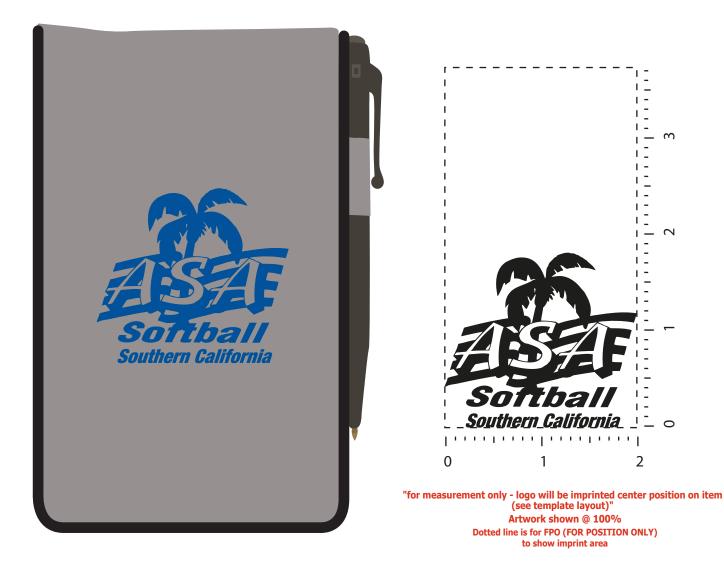

Order#: 123478 Product: Pocket Jotter/Organizer - Gray Item #: 1097-303653 Imprint Method: Screen Print on the Front - Med Blue 287

## \*\*\*IMPORTANT INFORMATION\*\*\* (PLEASE READ)

Please proof carefully for spelling errors, omissions, and layout accuracy. It is your responsibility to correct any errors. Garrett Specialties assumes no responsibility for errors after a proof has been authorized to print. Please note changes or revisions to your proof from your original instructions may cause revision in your ship date. Delays in paper proof approval also may require a change in your schedule ship dates. Occasionally, some fax machines may distort the image. Please pay close attention to numbers.

It is imperative that you view your e-proof and submit your approval and/or changes promptly to maintain your anticipated delivery date.

Please keep in mind that this virtual proof is not a printed sample of your artwork on our product. The size and placement of the artwork may vary from this proof when actually printed on the product. Carefully review the attached proof for verification of copy & layout.