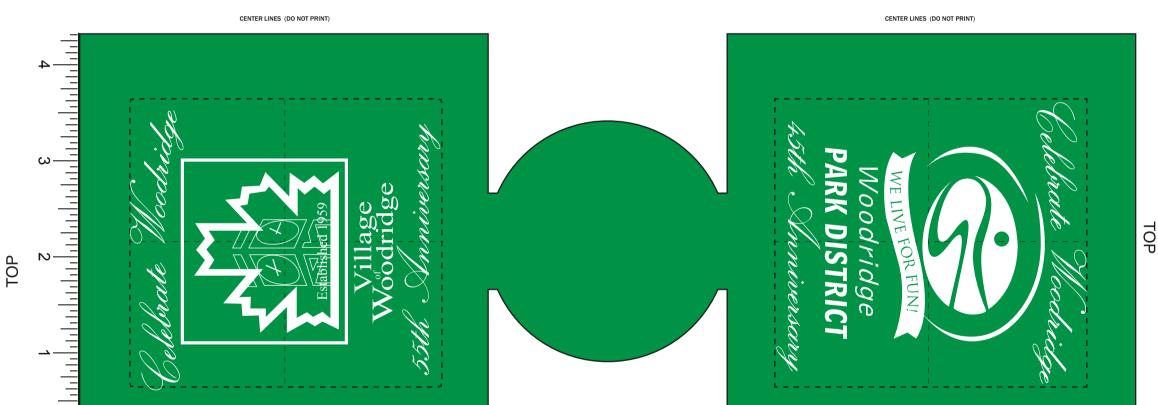

Order#: 123527 Product: Pocket Can Holder Coozie - Green Item #: 1116-106841 Imprint Method: Screen Print on the Front & Back - White

Template Shown at 88% Border Does Not Print Imprint Area: 3 1/4" W x 3" H / side

NOTE: Artwork was sized to fit our imprint area. Industry standard allows 1/16" movement in any direction