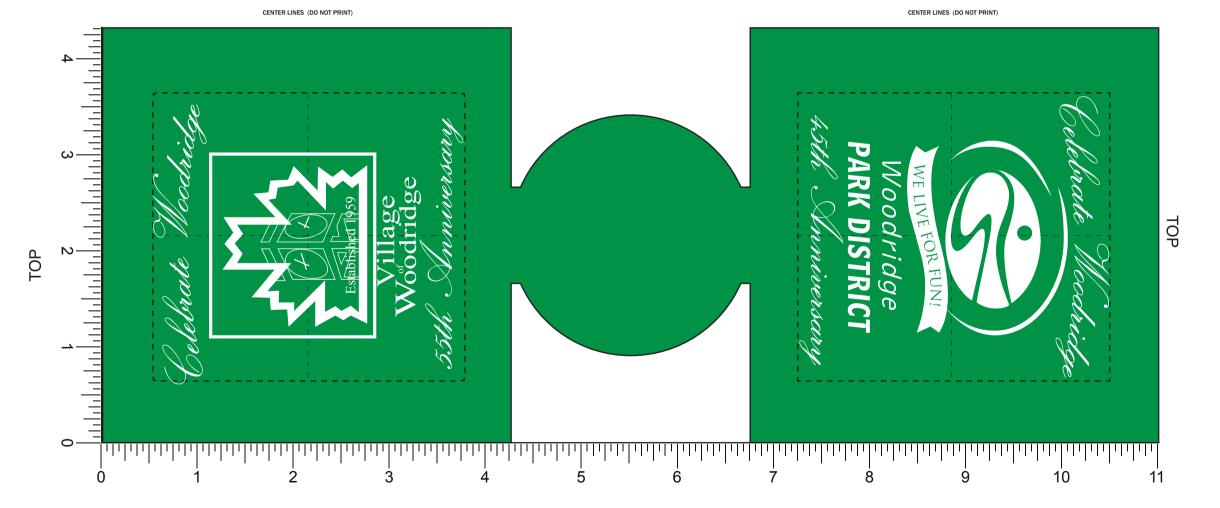

CAREFULLY REVIEW THE ARTWORK ATTACHED.

Order#: 123527

**Product:** Pocket Can Holder Coozie - Green

Item #: 1116-106841

Imprint Method: Screen Print on the Front & Back - White

Template Shown at 88%
Border Does Not Print
Imprint Area:
3 1/4" W x 3" H / side

NOTE: Artwork was sized to fit our imprint area. Industry standard allows 1/16" movement in any direction