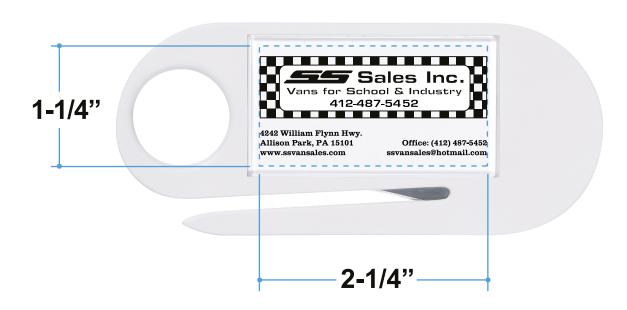

Order#: 123524

**Product:** Seat Belt Cutter - White

**Item #**: 1215-102478

Imprint Method: Screen Print on the Front - Black

## \*\*\*IMPORTANT INFORMATION\*\*\* (PLEASE READ)

Please proof carefully for spelling errors, omissions, and layout accuracy. It is your responsibility to correct any errors. Garrett Specialties assumes no responsibility for errors after a proof has been authorized to print. Please note changes or revisions to your proof from your original instructions may cause revision in your ship date. Delays in paper proof approval also may require a change in your schedule ship dates. Occasionally, some fax machines may distort the image. Please pay close attention to numbers.

It is imperative that you view your e-proof and submit your approval and/or changes promptly to maintain your anticipated delivery date.

Please keep in mind that this virtual proof is not a printed sample of your artwork on our product. The size and placement of the artwork may vary from this proof when actually printed on the product. Carefully review the attached proof for verification of copy & layout.