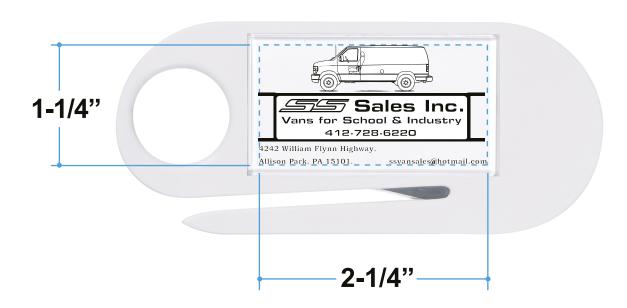

Order#: 123524

**Product:** Seat Belt Cutter - White

**Item #**: 1215-102478

Imprint Method: Screen Print on the Front - Black

## \*\*\*IMPORTANT INFORMATION\*\*\* (PLEASE READ)

Please proof carefully for spelling errors, omissions, and layout accuracy. It is your responsibility to correct any errors. Garrett Specialties assumes no responsibility for errors after a proof has been authorized to print. Please note changes or revisions to your proof from your original instructions may cause revision in your ship date. Delays in paper proof approval also may require a change in your schedule ship dates. Occasionally, some fax machines may distort the image. Please pay close attention to numbers.

It is imperative that you view your e-proof and submit your approval and/or changes promptly to maintain your anticipated delivery date.

Please keep in mind that this virtual proof is not a printed sample of your artwork on our product. The size and placement of the artwork may vary from this proof when actually printed on the product. Carefully review the attached proof for verification of copy & layout.