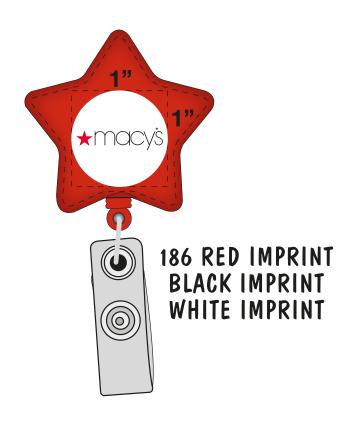

**Order#**: 123519

**Product:** Star Badge Holder - Translucent Red

**Item #**: 1215-102518

Imprint Method: Screen Print on the Front - Black, White, & PMS 186 Red

Square is standard imprint area.

Dotted line that follows
contour of part can be used
when art design allows