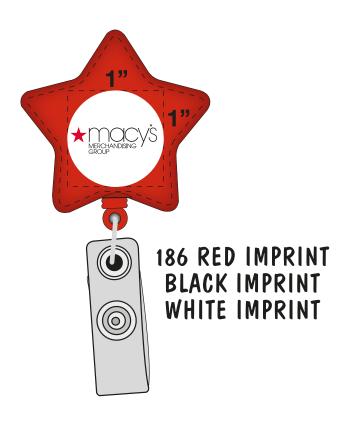

**Order#**: 123519

**Product:** Star Badge Holder - Translucent Red

Item #: 1215-102518

Imprint Method: Screen Print on the Front - Black, White, & PMS 186 Red

Square is standard imprint area.

Dotted line that follows
contour of part can be used
when art design allows