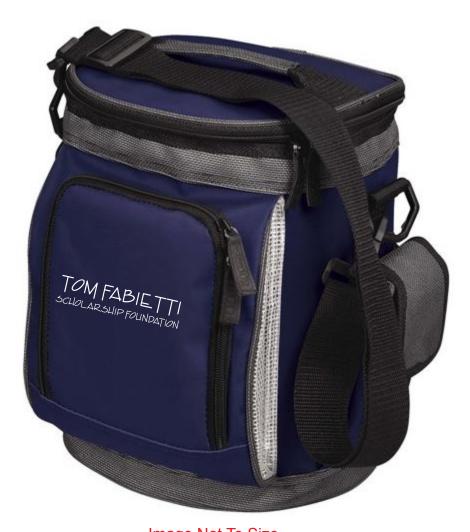

**Order#:** 123518

Product: Koozie™ Sport Bag Cooler - Navy

Item #: 1086-101936

Imprint Method: Screen Print on the Front Pouch - White

Ad Area: 3 x 3-1/2 Screen Printed

Minimum Pt. Size: 8 pt.

Minimum Line Wt: 1 pos/1.5 neg

Halftones Not Available

Image Not To Size For Reference Only