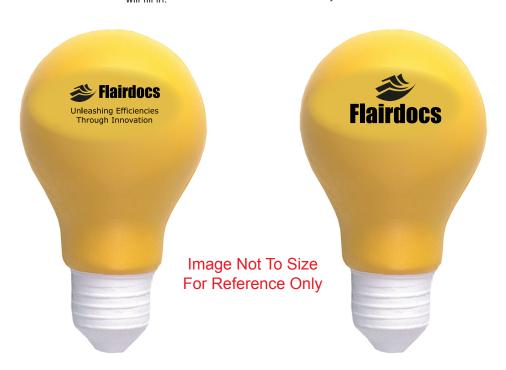

CAREFULLY REVIEW THE ARTWORK ATTACHED.

Order#: 123512

Product: Light Bulb Stress Ball - Yellow

Item #: 1279-107161

Imprint Method: Pad Print on the Front - Royal Blue 300

# PLEASE INDICATE OPTION 1 OR 2 IN COMMENT BOX AREA WHEN APPROVING.

Actual Size of Imprint
Dotted Lines Do Not Print
1 1/4" W x 3/4" H

#### **OPTION 1**

NOTE: Small areas in art will fill in.

### **OPTION 2**

NOTE: Small areas in art may fill in.