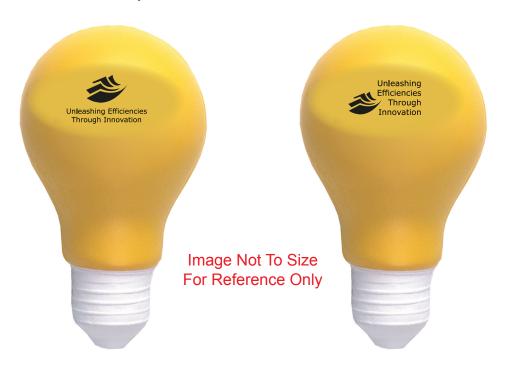

CAREFULLY REVIEW THE ARTWORK ATTACHED.

Order#: 123512

Product: Light Bulb Stress Ball - Yellow

Item #: 1279-107161

Imprint Method: Pad Print on the Front - Royal Blue 300

# PLEASE INDICATE OPTION 1 OR 2 IN COMMENT BOX AREA WHEN APPROVING.

Actual Size of Imprint
Dotted Lines Do Not Print
1 1/4" W x 3/4" H

#### **OPTION 1**

NOTE: Small areas in art may fill in.

### **OPTION 2**