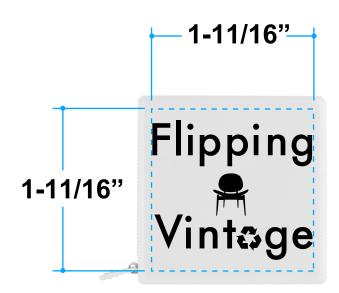

Order#: 123510

**Product:** Square Cloth Tape Measure

**Item #**: 1215-102962

Imprint Method: Screen Print on the Front - Black