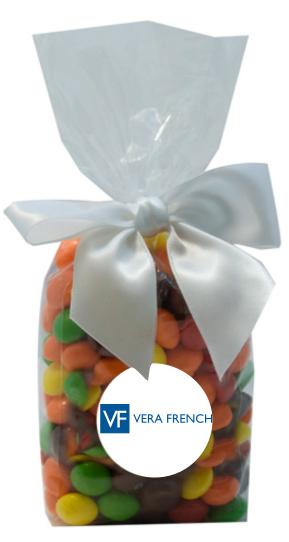

Order#:123506Product:Skittles Bag of Candy - ClearItem #:1303-301582Imprint Method:4 Color Process on the Front

Image Not To Size For Reference Only