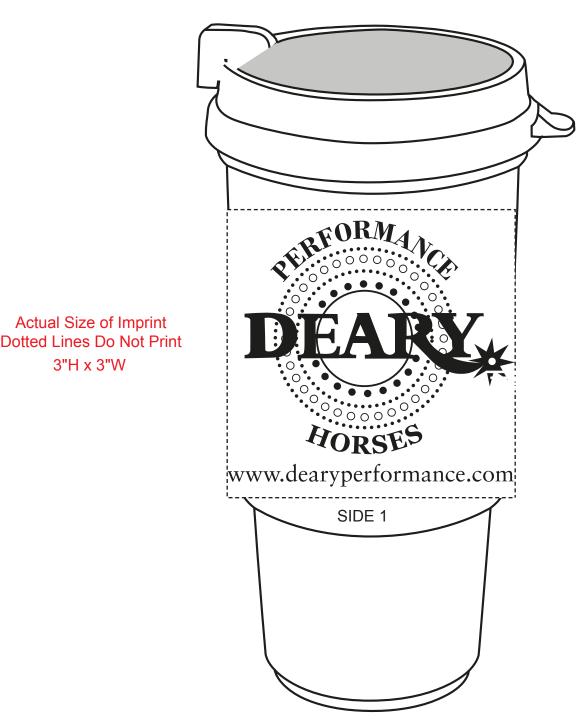

Order#: 123504 Product: 16 oz Auto Cup Recycled - Eco Dark Green Item #: 1116-105277 Imprint Method: Screen Print on the Front - Matt Gold 873

## \*\*\*IMPORTANT INFORMATION\*\*\* (PLEASE READ)

3"H x 3"W

Please proof carefully for spelling errors, omissions, and layout accuracy. It is your responsibility to correct any errors. Garrett Specialties assumes no responsibility for errors after a proof has been authorized to print. Please note changes or revisions to your proof from your original instructions may cause revision in your ship date. Delays in paper proof approval also may require a change in your schedule ship dates. Occasionally, some fax machines may distort the image. Please pay close attention to numbers.