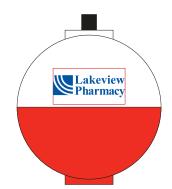

**Order#**: 123503

**Product:** Fishing Bobber - White/Red

**Item #**: 1280-104606

Imprint Method: Screen Print on the Top - Reflex Blue

Actual size of PMS Reflex Blue C imprint on Bobber in red/blue.

Note: Red box indicates imprint area and will not print.

Geometric shapes are prone to distortion when imprinted on curved or domed surfaces.

Actual Size of Imprint
Dotted Lines Do Not Print
3/4"w x 3/8"h