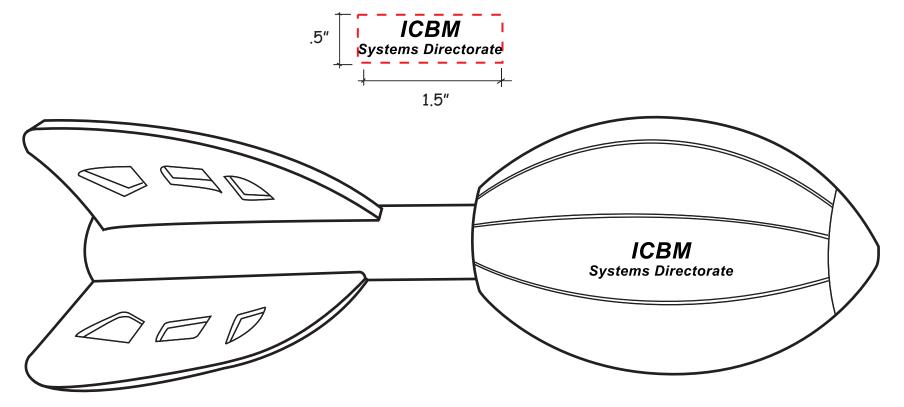

CAREFULLY REVIEW THE ARTWORK ATTACHED.

**Order#**: 123495

**Product:** Small Throw Rocket Squeezies Stress Reliever

Item #: 1364-311238

Imprint Method: Screen Print on the Rocket - Black

## Actual Size of MAXIMUM Imprint Area Dotted Lines Do Not Print